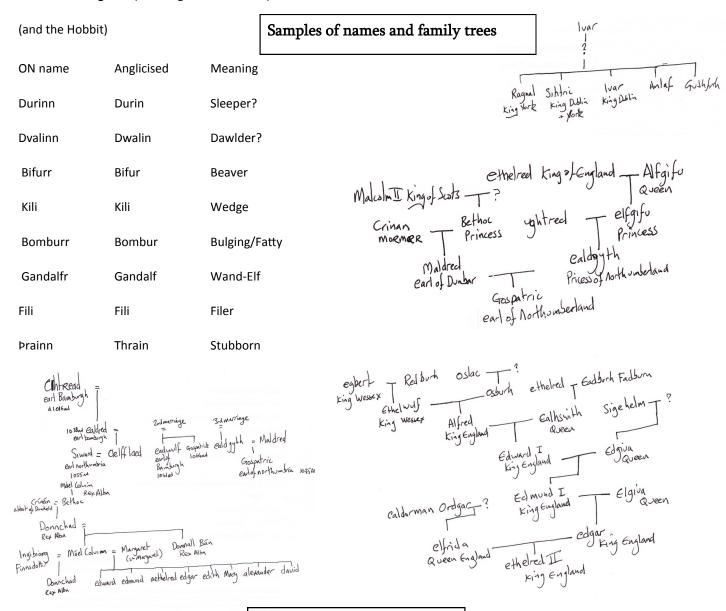

## D.I.Y Viking Identity

| Grandfather =                                            | Grandmother                     |             | Grandfather          | =          | Grandmother                     |  |
|----------------------------------------------------------|---------------------------------|-------------|----------------------|------------|---------------------------------|--|
| Name:                                                    | Name:                           |             | Name:                |            | Name:                           |  |
| Role:                                                    | Role:                           |             | Role:                |            | Role:                           |  |
| Status:                                                  | Status:                         |             | Status:              |            | Status:                         |  |
|                                                          | Father                          | =           | Moth                 | er         |                                 |  |
| Name:                                                    |                                 |             | Name:                |            |                                 |  |
| Role:                                                    |                                 |             | Role:                |            |                                 |  |
| Status:                                                  |                                 |             | Status:              |            |                                 |  |
| Place of birth:                                          |                                 |             | Place of birth:      |            |                                 |  |
|                                                          |                                 | YOU!        | =                    |            | Betrothed                       |  |
| Name:                                                    |                                 |             |                      | Nam        | ne:                             |  |
| Role:                                                    |                                 |             |                      | Role       | 2:                              |  |
| Region of birth:                                         |                                 |             | Region of birth:     |            |                                 |  |
| Social status:                                           |                                 |             | Social status:       |            |                                 |  |
| Languages spoken:                                        |                                 |             | Languages spoken:    |            |                                 |  |
| Word Fame:                                               |                                 |             | Word Fame:           |            |                                 |  |
| Ancestry (family h                                       | nistory)                        |             |                      |            |                                 |  |
| I am                                                     | Child of                        |             | child of             |            |                                 |  |
| Culture (are you se                                      | ettlers, the latest in a long i | line, slave | es or the children c | of slaves  | ? Free farmers in a new land?)  |  |
| My family comes from where they were and have been since |                                 |             |                      |            |                                 |  |
| Role (What occupie                                       | es your time, and where w       | ill your v  | vork take you?)      |            |                                 |  |
| I am a                                                   | and I hope                      | to beco     | me                   |            |                                 |  |
| Word Fame (Catta                                         | le die, kinsmen die, all me     | n are mo    | rtal. Words of prais | se, will i | never perish nor a noble name.) |  |
| People remember                                          | r me because                    |             |                      |            |                                 |  |